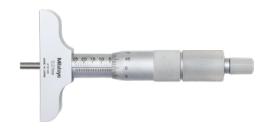

**Depth calliper** interchangeable measuring needles

## Application:

For measuring bore depths and shoulders.

## **Execution:**

- Measuring faces, hardened, precision-ground, micro-lapped
- provide a wide measuring range in 25-mm increments
- Locking mechanism
- Ratchet stop ensures constant measuring force
- Scale drum and sleeve, semi-gloss chrome-plated, diameter 18 mm