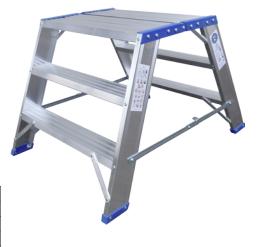

**Stepladder** Accessible from both sides; can be folded away

Can be accessed up to the platform.

## Version

- Extra-large standing platform for safe and comfortable working
- central platform with small gap for carrying without crushing fingers
- Ribbed steps and standing platform
- Wide and deep aluminium steps
- Steps and struts are made from aluminium extruded sections and have a torsion-resistant connection
- Non-slip plastic feet for secure standing

| Art. No.                             | 50259 533   |
|--------------------------------------|-------------|
| Number of steps (including platform) | 2 x 3       |
| Stand height                         | 0.56 m      |
| Working height                       | 2.06 m      |
| Reaching height                      | 2.56 m      |
| Length                               | 0.71 m      |
| Platform dimension                   | 61 x 39 cm  |
| Stride length                        | 0.88 m      |
| Width (bottom)/width (top)           | 0.67/0.61 m |
| Weight                               | 9.2 kg      |
| Folding                              | Yes         |
| Material                             | Aluminium   |
| Load capacity                        | 150 kg      |
| EN standard                          | 14183       |