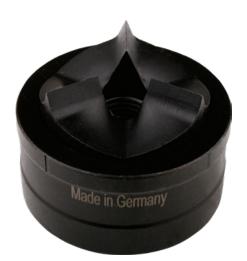

# Sheet metal punches, Tristar

12.5 to 63 mm

#### Execution:

- Sheet hole-punch system with slug splitter for standard steel S235
- Burr-free hole punching
- Actuated using a wrench, hydraulic punch or cordless compact punch
- When actuated with a wrench, draw bolts with ball bearings must be used

## Advantage:

• The sheet does not jam in the centre thanks to the triple partition