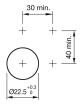

#### Mounting

 $\begin{array}{ll} \text{Design} & \text{raised} \\ \text{Mounting cut-out} & \varnothing \ 22.5 \ \text{mm} \end{array}$ 

#### **Mounting cut-outs**