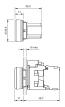

.

#### Mounting

 $\begin{array}{ll} \text{Design} & \text{raised} \\ \text{Mounting cut-out} & \varnothing \ 22.5 \ \text{mm} \end{array}$ 

#### **Front**

Front shape round
Front dimension Ø 29.45 mm
Front ring material Plastic
Front ring colour black

#### Other Attributes

Weight 0.013 kg

#### Operating-/Indication part

Lens optics opaque Lens material Plastic Lens colour white

Lens profile flat / level with front ring

6

#### **IP-Rating**

Front protection IP66, IP67, IP69K

#### **Actuator**

Switching action Momentary Housing material Plastic

#### Switching element

max. number of switching

elements

#### **Function**

Pushbutton

eao 🔳

# EAO – Your Expert Partner for **Human Machine Interfaces**

### 45-2131.1190.000 - Pushbutton actuator, Momentary

#### **Dimensions**



#### **Mounting cut-outs**



#### Wiring diagram



#### Legend

Switching action: B = Momentary