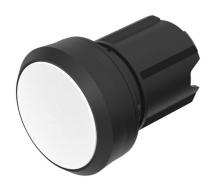

#### **Front**

Front shape round
Front dimension Ø 29.45 mm
Front ring material Plastic
Front ring colour black

#### Operating-/Indication part

Lens optics opaque Lens material Plastic Lens colour white

Lens profile flat / level with front ring

6