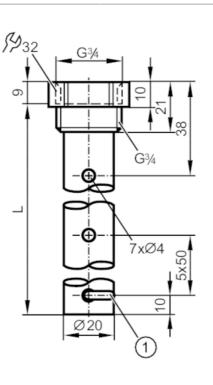

## Coaxial pipe for level sensors

LR COAX TUBE G3/4 L800

1 fixing bracket for centring piece

| Application            |       |                                                                                                                      |
|------------------------|-------|----------------------------------------------------------------------------------------------------------------------|
| Design                 |       | for level sensors LR                                                                                                 |
| Medium temperature     | [°C]  | -40200                                                                                                               |
| Tank pressure          | [bar] | -116                                                                                                                 |
| Mechanical data        |       |                                                                                                                      |
| Weight                 | [g]   | 460.6                                                                                                                |
| Materials              |       | stainless steel (1.4301 / 304); fixing bracket: stainless steel (1.4310 / 301); Centring piece: PPS reinforced fibre |
| Sensor connection      |       | G 3/4                                                                                                                |
| Process connection     |       | G 3/4                                                                                                                |
| Length                 | [mm]  | 800                                                                                                                  |
| Accessories            |       |                                                                                                                      |
| Accessories (supplied) |       | Sealing NBR, reinforced fibre                                                                                        |
| Remarks                |       |                                                                                                                      |
| Pack quantity          |       | 1 pcs.                                                                                                               |