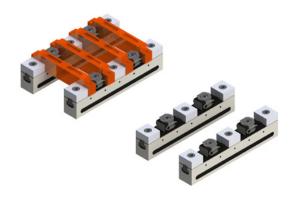

Flexible 3-sided machining. 1-2 workpieces can be machined at the same time.

Art. No. 1586.412

Flexible 3-sided machining. Particularly well suited for machining long workpieces. Art. No. 1586.413

| Units | Designation                                           | Art. No.   |
|-------|-------------------------------------------------------|------------|
| 2     | Clamping bar                                          | 1585.300   |
| 2     | Fixing screws                                         | 1585.301   |
| 6     | Stop, flat, two-sided                                 | 1586.070   |
| 4     | Taper clamping unit, M12 clamping jaw flat, two-sided | 23250.0511 |