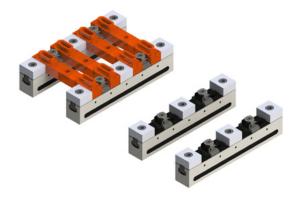

Two ranges of 1586.410. Particularly well suited for machining long workpieces. Art. No. 1586.411

| Units | Designation                                          | Art. No.   |
|-------|------------------------------------------------------|------------|
| 2     | Clamping bar                                         | 1585.300   |
| 2     | Fixing screws                                        | 1585.301   |
| 6     | Stop, flat, two-sided                                | 1586.070   |
| 4     | Taper clamping unit, M8 clamping jaw flat, two-sided | 23250.0502 |

Flexible 3-sided machining. 1-2 workpieces can be machined at the same time.

Art. No. 1586.412

Flexible 3-sided machining. Particularly well suited for machining long workpieces. Art. No. 1586.413

| Units | Designation                                           | Art. No.   |
|-------|-------------------------------------------------------|------------|
| 2     | Clamping bar                                          | 1585.300   |
| 2     | Fixing screws                                         | 1585.301   |
| 6     | Stop, flat, two-sided                                 | 1586.070   |
| 4     | Taper clamping unit, M12 clamping jaw flat, two-sided | 23250.0511 |