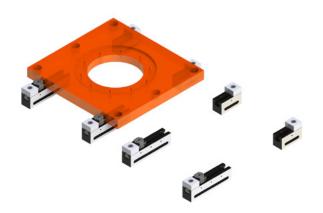

Flexible 3-sided machining. You can machine up to 4 workpieces at once. Art. No. 1586.410

| Units | Designation                                          | Art. No.   |
|-------|------------------------------------------------------|------------|
| 1     | Clamping bar                                         | 1585.300   |
| 1     | Fixing screws                                        | 1585.301   |
| 3     | Stop, flat, two-sided                                | 1586.070   |
| 2     | Taper clamping unit, M8 clamping jaw flat, two-sided | 23250.0502 |