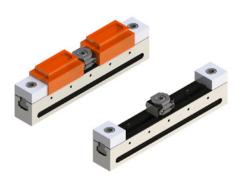

| Units | Designation                                           | Art. No.   |
|-------|-------------------------------------------------------|------------|
| 1     | Clamping bar                                          | 1585.300   |
| 1     | Fixing screws                                         | 1585.301   |
| 2     | Stop, flat, two-sided                                 | 1586.070   |
| 1     | Taper clamping unit, M12 clamping jaw flat, two-sided | 23250.0511 |

Flexible 3-sided machining. 1-2 workpieces can be machined at the same time.

Art. No. 1586.412

Flexible 3-sided machining. Particularly well suited for machining long workpieces. Art. No. 1586.413

| Units | Designation                                           | Art. No.   |
|-------|-------------------------------------------------------|------------|
| 2     | Clamping bar                                          | 1585.300   |
| 2     | Fixing screws                                         | 1585.301   |
| 6     | Stop, flat, two-sided                                 | 1586.070   |
| 4     | Taper clamping unit, M12 clamping jaw flat, two-sided | 23250.0511 |