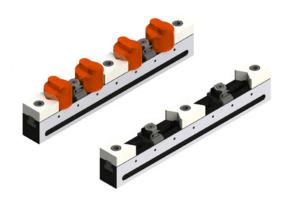

Two ranges of 1586.410. Particularly well suited for machining long workpieces. Art. No. 1586.411

| Units | Designation                                          | Art. No.   |
|-------|------------------------------------------------------|------------|
| 2     | Clamping bar                                         | 1585.300   |
| 2     | Fixing screws                                        | 1585.301   |
| 6     | Stop, flat, two-sided                                | 1586.070   |
| 4     | Taper clamping unit, M8 clamping jaw flat, two-sided | 23250.0502 |