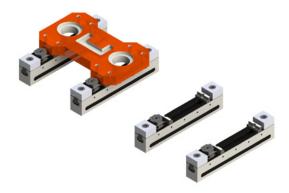

## **STANDARD RANGES**

For machining large workpieces. Art. No. 1586.414

| Units | Designation                                          | Art. No.   |
|-------|------------------------------------------------------|------------|
| 2     | Clamping bar                                         | 1585.100   |
| 2     | Fixing screws                                        | 1585.101   |
| 2     | Clamping bar                                         | 1585.200   |
| 2     | Fixing screws                                        | 1585.201   |
| 4     | Stop, flat, two-sided                                | 1586.070   |
| 2     | Taper clamping unit, M8 clamping jaw flat, two-sided | 23250.0511 |