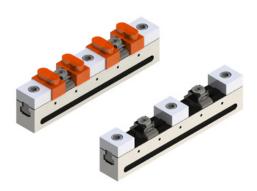

Flexible 3-sided machining. You can machine up to 4 workpieces at once. Art. No. 1586.410

| Units | Designation                                          | Art. No.   |
|-------|------------------------------------------------------|------------|
| 1     | Clamping bar                                         | 1585.300   |
| 1     | Fixing screws                                        | 1585.301   |
| 3     | Stop, flat, two-sided                                | 1586.070   |
| 2     | Taper clamping unit, M8 clamping jaw flat, two-sided | 23250.0502 |

Two ranges of 1586.410. Particularly well suited for machining long workpieces. Art. No. 1586.411

| Units | Designation                                          | Art. No.   |
|-------|------------------------------------------------------|------------|
| 2     | Clamping bar                                         | 1585.300   |
| 2     | Fixing screws                                        | 1585.301   |
| 6     | Stop, flat, two-sided                                | 1586.070   |
| 4     | Taper clamping unit, M8 clamping jaw flat, two-sided | 23250.0502 |