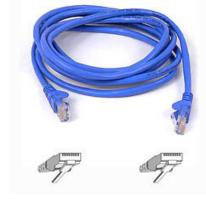

## RJ45 CAT-5e Patch Cable, 3 metre(9.8 foot), Blue, Snagless Molded

The RJ45 Molded Cat 5e Patch Cable is perfect for use with 10/100 Base-T networks. Complete with RJ45 male-to-male connectors and snagless molded strain relief. Complete with RJ45 male-to-male connectors and snagless molded strain relief.

What is a Category 5e patch cable? Think of it as the street that links the houses on your block and all the destinations in town. This cable is used to connect all the hardware destinations on a Local Area Network (LAN). The RJ45 Molded Cat 5e Patch Cable is perfect for use with 10/100 Base-T networks. Complete with RJ45 male-to-male connectors and snagless molded strain relief.