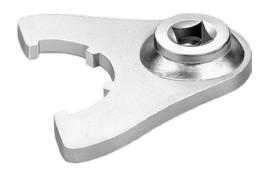

# Collet chuck key with holder for torque wrench For clamping nuts (ER) in accordance with DIN 6499.

### Version:

- For NC lathes
- For controlled tightening of clamping nuts using a torque wrench
- Drive: 1/2" square with ball-securing groove.
- Hardened and galvanised special steel.

# Advantage:

Spindle damage can be avoided by controlled tightening when changing tools in the machine.

| Art. no.                       | 23308 325 |
|--------------------------------|-----------|
| Suitable for clamping nut type | ER 25     |
| Length                         | 60 mm     |
| Drive                          | 1/2 inch  |