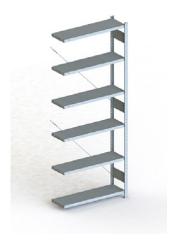

# **Shelf plug-in rack, single-row** with disassembled frame

## Application:

Universal shelving system for all storage applications, quick set-up or conversion through simple plugging of the shelves, can be assembled without tools.

Quick plug-in assembly without tools

| Art. no.                         | 50167 065       |
|----------------------------------|-----------------|
| Design                           | Add-on shelving |
| Height                           | 2500 mm         |
| Nominal depth                    | 300 mm          |
| Number of shelves                | 6 PCS           |
| Load-carrying capacity per shelf | 150 kg          |
| Design of the frame              | Disassembled    |
| Grid dimension                   | 25 mm           |
| Load-carrying capacity per field | 1650 kg         |
| Type of assembly                 | To insert       |
| Quality label                    | RAL-RG 614/1    |
| Nominal length                   | 1000 mm         |
| Material                         | Steel           |