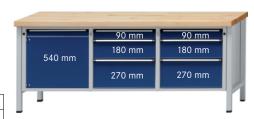

Cabinet workbench, series V 2000 Solid beechwood 2000 mm, 6 drawers with full extension, 1 door

## **Execution:**

- Solidly welded steel sheet construction
- Base made of square-section steel tube 45 x 45 x 2 mm, with level compensation
- 1 door, height 540 mm on the left, 3 drawers with 100% full extension in the centre and on the right, 1 x front height 90 mm, 1 x front height 180 mm, 1 x front height 270 mm

| Art. no.                                             | 50201 239                         |
|------------------------------------------------------|-----------------------------------|
| Number of drawers                                    | 6 PCS                             |
| Working height                                       | 850 mm                            |
| Number of doors                                      | 1 PCS                             |
| Worktop width                                        | 2000 mm                           |
| Pullout type                                         | Full extension                    |
| Worktop height                                       | 50 mm                             |
| Colour of front                                      | Optional                          |
| Worktop depth                                        | 700 mm                            |
| Cabinet colour                                       | Optional                          |
| Drawer surface                                       | 0.27 m <sup>2</sup>               |
| With single pull-out safety brake                    | Yes                               |
| Levelling                                            | Yes                               |
| Lock type                                            | DOM® locking system               |
| Drawer front height                                  | 2 x 90 mm, 2 x 180 mm, 2 x 270 mm |
| Drawer width (inner dimension)                       | 500 mm                            |
| Surface                                              | Powder-coated                     |
| Drawer width (inner dimension) x drawer depth (inner | 500 x 540 mm                      |
| dimension)                                           |                                   |
| Load-carrying capacity                               | 1500 kg                           |
| Drawer depth (inner dimension)                       | 540 mm                            |
| Load-carrying capacity per drawer                    | 100 kg                            |
| Material of worktop                                  | Solid beech                       |
| Central locking                                      | Yes                               |
| Product Group                                        | Prod. Gr. 502                     |
|                                                      |                                   |