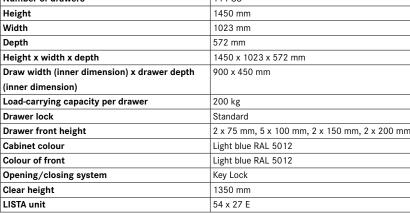

| Art. no.                                    | 50300 669                                     |
|---------------------------------------------|-----------------------------------------------|
| Number of drawers                           | 11 PCS                                        |
| Height                                      | 1450 mm                                       |
| Width                                       | 1023 mm                                       |
| Depth                                       | 572 mm                                        |
| Height x width x depth                      | 1450 x 1023 x 572 mm                          |
| Draw width (inner dimension) x drawer depth | 900 x 450 mm                                  |
| (inner dimension)                           |                                               |
| Load-carrying capacity per drawer           | 200 kg                                        |
| Drawer lock                                 | Standard                                      |
| Drawer front height                         | 2 x 75 mm, 5 x 100 mm, 2 x 150 mm, 2 x 200 mm |
| Cabinet colour                              | Light blue RAL 5012                           |
| Colour of front                             | Light blue RAL 5012                           |
| Opening/closing system                      | Key Lock                                      |
| Clear height                                | 1350 mm                                       |
| LISTA unit                                  | 54 x 27 E                                     |