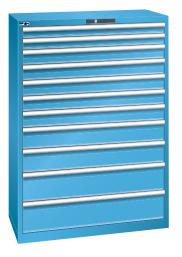

| Art. no.                                    | 50300 669                                     |
|---------------------------------------------|-----------------------------------------------|
| Number of drawers                           | 11 PCS                                        |
| Height                                      | 1450 mm                                       |
| Width                                       | 1023 mm                                       |
| Depth                                       | 572 mm                                        |
| Height x width x depth                      | 1450 x 1023 x 572 mm                          |
| Draw width (inner dimension) x drawer depth | 900 x 450 mm                                  |
| (inner dimension)                           |                                               |
| Load-carrying capacity per drawer           | 200 kg                                        |
| Drawer lock                                 | Standard                                      |
| Drawer front height                         | 2 x 75 mm, 5 x 100 mm, 2 x 150 mm, 2 x 200 mm |
| Cabinet colour                              | Light blue RAL 5012                           |
| Colour of front                             | Light blue RAL 5012                           |
| Opening/closing system                      | Key Lock                                      |
| Clear height                                | 1350 mm                                       |
| LISTA unit                                  | 54 x 27 E                                     |