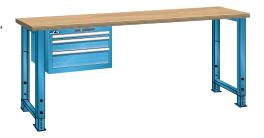

# **Combination workbench**

With drawer cabinet

### Execution:

- Including pre-assembly and fastening material. Drawer cabinet can be fitted on either side,
- The top panel is splash-proof, dirt-resistant and largely impervious to oil and grease
- Different types of locks are selectable
- Individually height-adjustable

### Advantage:

- Workbench has a load capacity of up to 3 t, workbench top panels are extremely robust
- Quick and easy assembly thanks to workbench top panels with pre-drilled holes incl. sleeves for attaching all substructures and drawer cabinets
- Maximum operating comfort and excellent ergonomics thanks to height-adjustable work-bench feet for ensuring ergonomically correct working height and legroom during seated activities