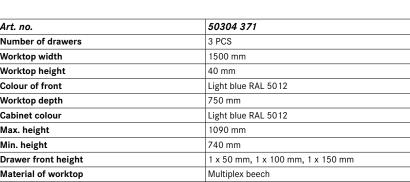

| Art. no.                          | 50304 371                         |
|-----------------------------------|-----------------------------------|
| Number of drawers                 | 3 PCS                             |
| Worktop width                     | 1500 mm                           |
| Worktop height                    | 40 mm                             |
| Colour of front                   | Light blue RAL 5012               |
| Worktop depth                     | 750 mm                            |
| Cabinet colour                    | Light blue RAL 5012               |
| Max. height                       | 1090 mm                           |
| Min. height                       | 740 mm                            |
| Drawer front height               | 1 x 50 mm, 1 x 100 mm, 1 x 150 mm |
| Material of worktop               | Multiplex beech                   |
| Load-carrying capacity per drawer | 75 kg                             |
| Product Group                     | Prod. Gr. 5AN                     |