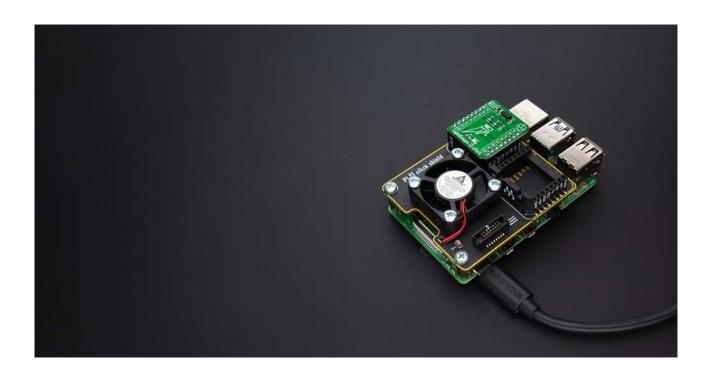

## Pi 4 Click Shield

PID: MIKROE-4122

Pi 4 Click Shield

Mikroe produces entire development toolchains for all major microcontroller architectures.

Committed to excellency, we are dedicated to helping engineers bring the project development up to speed and achieve outstanding results.

## **Specifications**

| Туре             | Shield,Adapter                                                                                                      |
|------------------|---------------------------------------------------------------------------------------------------------------------|
| Applications     | Pi 4 Click Shield allows you to use Click<br>boards™ on your Raspberry Pi 4 board.                                  |
| On-board modules | 2x mikroBUS connectors, 1x Shuttle connector, connector for connecting compatible Raspberry Pi 4 board, ADS1115 ADC |
| Interface        | PWM,UART,SPI,Analog,GPIO,I2C                                                                                        |
| Compatibility    | mikroBUS,Raspberry Pi,Shuttle                                                                                       |
| Input Voltage    | 3.3V,5V                                                                                                             |