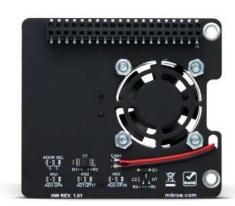

## Pi 4 Click Shield

PID: MIKROE-4122

Pi 4 Click Shield

Mikroe produces entire development toolchains for all major microcontroller architectures.

Committed to excellency, we are dedicated to helping engineers bring the project development up to speed and achieve outstanding results.

## **Specifications**

| Туре             | Shield,Adapter                                                                                                      |
|------------------|---------------------------------------------------------------------------------------------------------------------|
| Applications     | Pi 4 Click Shield allows you to use Click<br>boards™ on your Raspberry Pi 4 board.                                  |
| On-board modules | 2x mikroBUS connectors, 1x Shuttle connector, connector for connecting compatible Raspberry Pi 4 board, ADS1115 ADC |
| Interface        | PWM,UART,SPI,Analog,GPIO,I2C                                                                                        |
| Compatibility    | mikroBUS,Raspberry Pi,Shuttle                                                                                       |
| Input Voltage    | 3.3V,5V                                                                                                             |