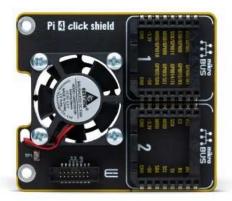

## Pi 4 Click Shield

PID: MIKROE-4122

Pi 4 Click Shield

Mikroe produces entire development toolchains for all major microcontroller architectures.

Committed to excellency, we are dedicated to helping engineers bring the project development up to speed and achieve outstanding results.

## **Specifications**

| Туре             | Shield,Adapter                                                                                                      |
|------------------|---------------------------------------------------------------------------------------------------------------------|
| Applications     | Pi 4 Click Shield allows you to use Click<br>boards™ on your Raspberry Pi 4 board.                                  |
| On-board modules | 2x mikroBUS connectors, 1x Shuttle connector, connector for connecting compatible Raspberry Pi 4 board, ADS1115 ADC |
| Interface        | PWM,UART,SPI,Analog,GPIO,I2C                                                                                        |
| Compatibility    | mikroBUS,Raspberry Pi,Shuttle                                                                                       |
| Input Voltage    | 3.3V,5V                                                                                                             |