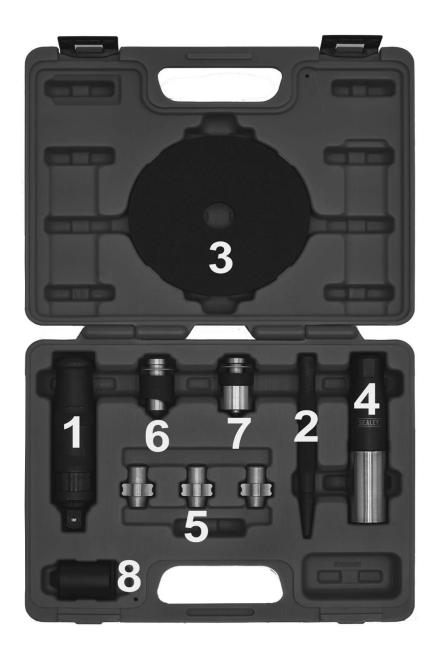

## Parts Information: Master Locking Wheel Nut Removal Set Model No: SX299.V2

| Item | Part No.    | Description              | Item | Part No. | Description                    |
|------|-------------|--------------------------|------|----------|--------------------------------|
| 1    | SX299.V2-01 | Impact Driver            | 5    | SX299DB  | Blade C for SX299 - Pack of 10 |
| 2    | SX299.02    | Centre Punch             | 6    | SX299.06 | Blade 'A'                      |
| 3    | SX299.03    | Hand Protection Ring     | 7    | SX299.07 | Blade 'B'                      |
| 4    | SX299.04    | Main Body & Outer Shroud | 8    | SX299.08 | 1/2"Dr Impact Socket 24mm      |