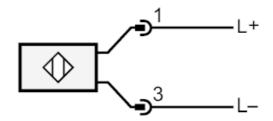

ial                 |         | РММА                                                  |  |  |
| Lens alignment                |         | side lens                                             |  |  |
| Displays / operating elements |         |                                                       |  |  |
| Display                       |         | operation 1 x LED, green                              |  |  |
| Remarks                       |         |                                                       |  |  |
| Remarks                       |         | operating voltage "supply class 2" according to cULus |  |  |
| Pack quantity                 |         | 1 pcs.                                                |  |  |

### **Electrical connection**

Connector: 1 x M8



#### Connection