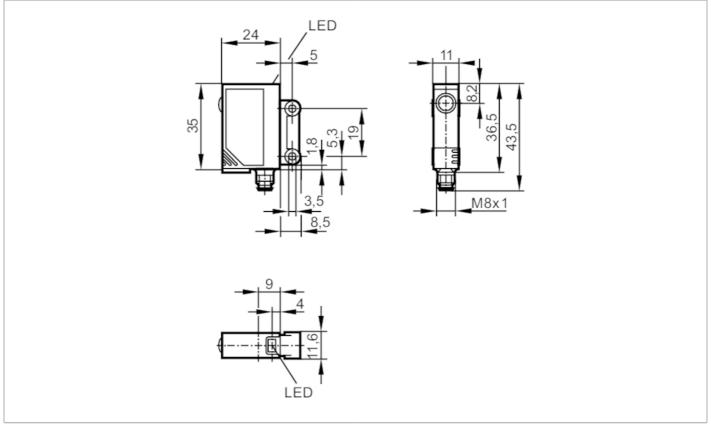

# **OJS200**

## Through-beam sensor transmitter

OJS-OOKG/SO/AS

| Product characteristics        |      |                     |  |  |
|--------------------------------|------|---------------------|--|--|
| Type of light                  |      | red light           |  |  |
| Housing                        |      | rectangular         |  |  |
| Dimensions                     | [mm] | 35 x 11 x 24        |  |  |
| Application                    |      |                     |  |  |
| Function principle             |      | Through-beam sensor |  |  |
| Electrical data                |      |                     |  |  |
| Operating voltage              | [V]  | 1030 DC             |  |  |
| Current consumption            | [mA] | < 30                |  |  |
| Protection class               |      | III                 |  |  |
| Reverse polarity protection    |      | yes                 |  |  |
| Type of light                  |      | red light           |  |  |
| <b>Detection zone</b>          |      |                     |  |  |
| Transmitter / receiver         |      | transmitter         |  |  |
| Range                          | [m]  | 010                 |  |  |
| Range adjustable               |      | no                  |  |  |
| Max. light spot diameter       | [mm] | 1000                |  |  |
| Light spot dimensions refer to |      | at maximum range    |  |  |

### Through-beam sensor transmitter

| Operating conditions          |         |                                                       |  |  |
|-------------------------------|---------|-------------------------------------------------------|--|--|
| Ambient temperature           | [°C]    | -2560                                                 |  |  |
| Protection                    |         | IP 67                                                 |  |  |
| Tests / approvals             |         |                                                       |  |  |
| EMC                           |         | EN 60947-5-2                                          |  |  |
| MTTF                          | [years] | 2230                                                  |  |  |
| Mechanical data               |         |                                                       |  |  |
| Weight                        | [g]     | 16.6                                                  |  |  |
| Housing                       |         | rectangular                                           |  |  |
| Dimensions                    | [mm]    | 35 x 11 x 24                                          |  |  |
| Materials                     |         | ABS; SEPS                                             |  |  |
| Lens material                 |         | РММА                                                  |  |  |
| Lens alignment                |         | side lens                                             |  |  |
| Displays / operating elements |         |                                                       |  |  |
| Display                       |         | operation 1 x LED, green                              |  |  |
| Remarks                       |         |                                                       |  |  |
| Remarks                       |         | operating voltage "supply class 2" according to cULus |  |  |
| Pack quantity                 |         | 1 pcs.                                                |  |  |