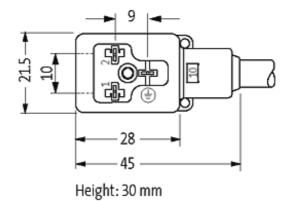

#### Illustration

stay connected

Product may differ from Image

## Form

10001

| Technical Data                |                                        |
|-------------------------------|----------------------------------------|
| Operating voltage             | 24 V AC/DC ±25 %                       |
| Operating current per contact | max. 4 A                               |
| Locking of ports              | M3 (recommended torque 0.4 Nm)         |
| Protection                    | IP67 inserted and tightened (EN 60529) |
| Housing                       | Black plastic (gray on request)        |
| Cables                        |                                        |
| Cable number                  | 636                                    |
| No./diameter of wires         | $3 \times 0.75 \text{ mm}^2$           |
| Wire isolation                | PP (bk, num, gnye)                     |
| C-track properties            | 5 Mio.                                 |
| Torsion                       | 2 Mio. ± 180°/m                        |
| Jacket Color                  | black                                  |
| Shore hardness outer jacket   | 90 ± 5A                                |
| Material (jacket)             | PUR (UL/CSA)                           |
| Outer diameter                | approx. 5.9 mm                         |
| Bend radius (fixed)           | 5 × outer Ø                            |
| Bend radius (moving)          | 10 × outer Ø                           |
| Temperature range (fixed)     | -40+80 °C                              |
| Temperature range (mobile)    | -25+80 °C                              |
| General data                  |                                        |
| Temperature range             | -25+85 °C, depending on cable quality  |
| Commercial data               |                                        |