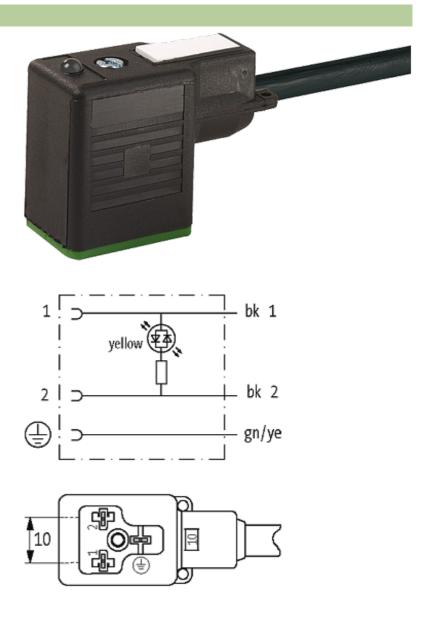

## **MSUD VALVE PLUG FORM B 10 MM**

PUR 3X0.75 black UL/CSA, drag ch 5m

Form B (10 mm) 24 V AC/DC with LED

Further cable lengths on request. Plastic housings with good resistance against chemicals and oils. The resistance to aggressive media should be individually tested for your application. Further details on request.

#### Illustration

stay connected

Product may differ from Image

## Form

10001

| Technical Data                |                                        |
|-------------------------------|----------------------------------------|
| Operating voltage             | 24 V AC/DC ±25 %                       |
| Operating current per contact | max. 4 A                               |
| Locking of ports              | M3 (recommended torque 0.4 Nm)         |
| Protection                    | IP67 inserted and tightened (EN 60529) |
| Housing                       | Black plastic (gray on request)        |
| Cables                        |                                        |
| Cable number                  | 636                                    |
| No./diameter of wires         | $3 \times 0.75 \text{ mm}^2$           |
| Wire isolation                | PP (bk, num, gnye)                     |
| C-track properties            | 5 Mio.                                 |
| Torsion                       | 2 Mio. ± 180°/m                        |
| Jacket Color                  | black                                  |
| Shore hardness outer jacket   | 90 ± 5A                                |
| Material (jacket)             | PUR (UL/CSA)                           |
| Outer diameter                | approx. 5.9 mm                         |
| Bend radius (fixed)           | 5 × outer Ø                            |
| Bend radius (moving)          | 10 × outer Ø                           |
| Temperature range (fixed)     | -40+80 °C                              |
| Temperature range (mobile)    | -25+80 °C                              |
| General data                  |                                        |
| Temperature range             | -25+85 °C, depending on cable quality  |
| Commercial data               |                                        |