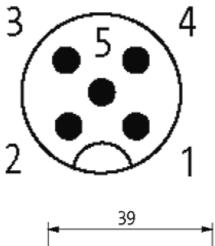

## Illustration

| i 1 3 i | brown (+)     |
|---------|---------------|
| 2 3     | white (N/C)   |
| i       | . black (N/O) |
| 4 7     | !!            |
|         | !!            |
|         |               |
|         | blue (–)      |
| 5 5     | gn/ye (gray)  |
| , ,     | į į           |
| 7       | · T · shield  |