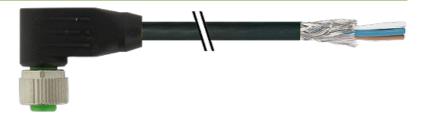

## M12 female 90° shielded with cable

PUR 5x0.34 shielded bk UL/CSA+drag chain 20m

M12 Female 90° 5-pole, shielded

Plastic housings with good resistance against chemicals and oils. The resistance to aggressive media should be individually tested for your application. Further details on request. Further cable lengths on request.