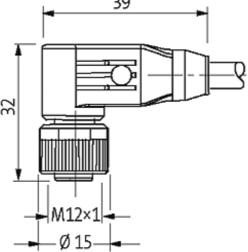

## M12 female 90° shielded with cable

PUR 5x0.34 shielded bk UL/CSA+drag chain 20m

M12 Female 90° 5-pole, shielded

Plastic housings with good resistance against chemicals and oils. The resistance to aggressive media should be individually tested for your application. Further details on request. Further cable lengths on request.