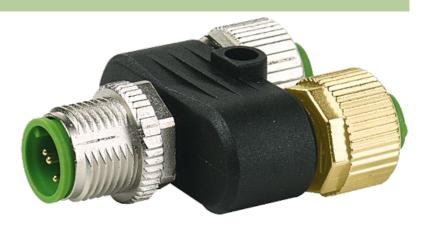

stay connected

### T COUPLER M12 MALE / M12 FEMALE 0°

T-coupler M12 – M12 5-pole Parallel circuit

Plastic housings with good resistance against chemicals and oils. The resistance to aggressive media should be individually tested for your application. Further details on request.

# **Link to Product**

#### Illustration







stay connected





Product may differ from Image

### **Approvals**





## Form

41141

| Technical Data                |                                                                          |
|-------------------------------|--------------------------------------------------------------------------|
| Operating voltage             | max. 60 V AC/DC                                                          |
| Operating current per contact | max. 4 A                                                                 |
| Locking of ports              | Screw thread M12 $\times$ 1 mm (recommended torque 0.6 Nm) self-securing |
| Protection                    | IP67 inserted and tightened (EN 60529)                                   |
| General data                  |