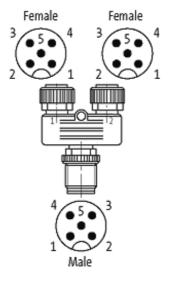

### T COUPLER M12 MALE / M12 FEMALE 0°

T-coupler M12 – M12 5-pole Parallel circuit

Plastic housings with good resistance against chemicals and oils. The resistance to aggressive media should be individually tested for your application. Further details on request.