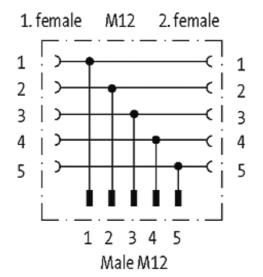

### T COUPLER M12 MALE / M12 FEMALE 0°

T-coupler M12 – M12 5-pole Parallel circuit

Plastic housings with good resistance against chemicals and oils. The resistance to aggressive media should be individually tested for your application. Further details on request.