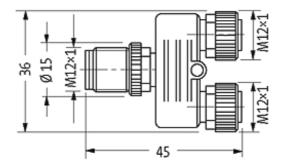

## Form

41141

| Technical Data                |                                                                          |
|-------------------------------|--------------------------------------------------------------------------|
| Operating voltage             | max. 60 V AC/DC                                                          |
| Operating current per contact | max. 4 A                                                                 |
| Locking of ports              | Screw thread M12 $\times$ 1 mm (recommended torque 0.6 Nm) self-securing |
| Protection                    | IP67 inserted and tightened (EN 60529)                                   |
| General data                  |                                                                          |
| Temperature range             | -25+85 °C                                                                |
| Commercial data               |                                                                          |
| country of origin             | DE                                                                       |
| customs tariff number         | 85369010                                                                 |
| minimum order quantity        | 1                                                                        |