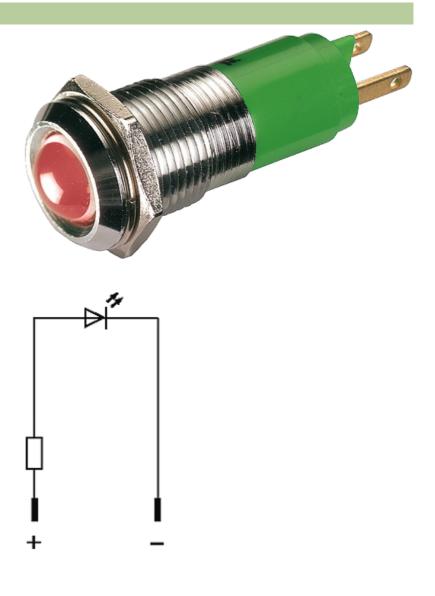

## **LED-INDICATOR RED**

LED 10mm - 24V DC - 20 mA - IP67

(red) 24 V DC

## Illustration

stay connected

## Product may differ from Image

| Technical Data                          |                      |
|-----------------------------------------|----------------------|
| Operating voltage                       | 24 V DC ±15 %        |
| Current consumption                     | approx. 15 mA        |
| Protection acc. to (IEC 60529/EN 60529) | IP67                 |
| General data                            |                      |
| Housing                                 | Brass, chrome plated |
| LED Ø                                   | 10 mm                |
| Front panel hole diameter Ø             | 14 mm                |
| Dimensions H × W × D                    | 16×16×45 mm          |
| Temperature range                       | -40+70 °C            |
| Connection                              | Faston 2.8 × 0.8 mm  |
| Commercial data                         |                      |
| country of origin                       | DE                   |
| customs tariff number                   | 85414010             |
| minimum order quantity                  | 10                   |