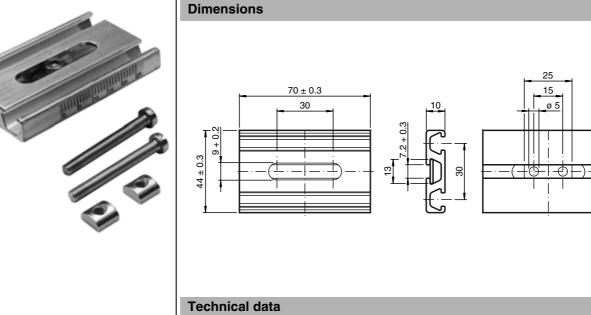

## **Features**

- Suitable for VariKont-L sensors
- Simple and fast mounting •
- Sensor can be mounted length or • crosswise on the profile section
- Maximum range of adjustment: ٠ 60 mm

Mechanical specifications Material

Profile rail: aluminium Plate: aluminium

### Scope of delivery

Mounting aid MH 02-L-Y133760, consisting of

- 1 profile rail (70 mm) with elongated hole (30 mm)
- 2 sliding blocks (M5) for sensor mounting
- 2 screws cylindric head (M5 x 42/ISO 4762) for sensor mounting
- 1 aluminium plate (25 x 13 x 1,5) for mounting
- 2 stainless steel self-tapping screw with slot (4,2 x 19/ISO 1481) for mounting ٠
- 2 lock washer (4,3 mm/DIN 6797 form A) for mounting