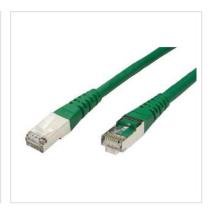

## ROLINE S/FTP (PiMF) Patch Cord, Cat.6, green, 2.0 m

**Product No.** 21.15.1343

POLINE
Designed for Professionals

Manufacturer

**ROLINE** 

Manufacturer No.

21.15.1343

**EAN** (single piece)

7611990155934

Patch cable for networking connections between devices. Prepared double shielded Twisted Pair cable with screened RJ-45 connectors on both ends. Durable due to moulded kink protection. Flexible cable, suitable for narrow bending. High quality plugs with gold plated contacts. Contact settings 1:1, in accordance with the EIA/TIA 568 standard. Construction: 4-pair stranded copper wire. Complete braid shielding. Pairs shielded with aluminium clad polyester foil.