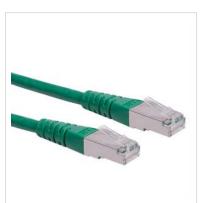

## ROLINE S/FTP (PiMF) Patch Cord, Cat.6, green, 2.0 m

**Product No.** 21.15.1343

POLINE
Designed for Professionals

Manufacturer

**ROLINE** 

Manufacturer No.

21.15.1343

**EAN** (single piece)

7611990155934

Patch cable for networking connections between devices. Prepared double shielded Twisted Pair cable with screened RJ-45 connectors on both ends. Durable due to moulded kink protection. Flexible cable, suitable for narrow bending. High quality plugs with gold plated contacts. Contact settings 1:1, in accordance with the EIA/TIA 568 standard. Construction: 4-pair stranded copper wire. Complete braid shielding. Pairs shielded with aluminium clad polyester foil.