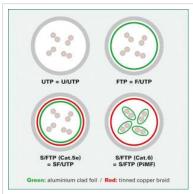

7611990155934

Patch cable for networking connections between devices. Prepared double shielded Twisted Pair cable with screened RJ-45 connectors on both ends. Durable due to moulded kink protection. Flexible cable, suitable for narrow bending. High quality plugs with gold plated contacts. Contact settings 1:1, in accordance with the EIA/TIA 568 standard. Construction: 4-pair stranded copper wire. Complete braid shielding. Pairs shielded with aluminium clad polyester foil.

## **Technical specifications**

Manufacturer

ROLINE

| Product group       | Twisted Pair Cable |
|---------------------|--------------------|
| Product type        | S/FTP Patchcord    |
| Colour              | green              |
| Length              | 2 m                |
| Shield type         | SFTP               |
| Transfer quality    | Cat6 / Class E     |
| Impedance           | 100 Ohm            |
| Quantity of wires   | 8                  |
| Conductor type      | Wire               |
| Crossed             | No                 |
| Colour (Spout)      | green              |
| Cable LSOH          | No                 |
| Connector Type RJ45 | Standard           |