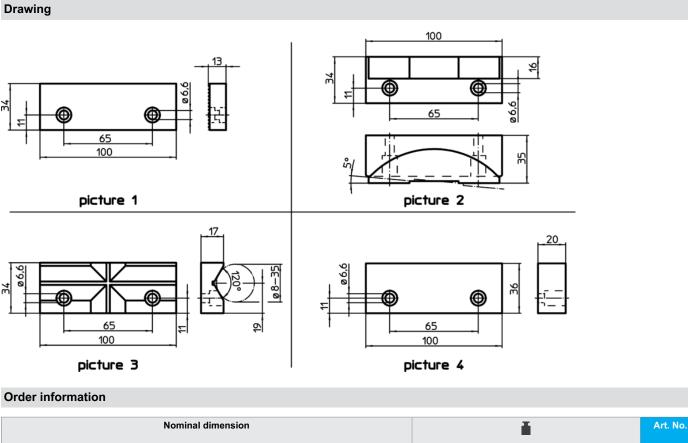

#### Notes

The delivery includes tightening screws.

| Nominal dimension                                     | <b>ă</b> | Art. No.   |
|-------------------------------------------------------|----------|------------|
| [mm]                                                  | [9]      |            |
| clamping jaw, soft of case-hardened steel – picture 4 |          |            |
| 100                                                   | 554      | 23231.0023 |