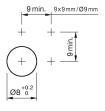

#### **Mounting cut-outs**

#### Mounting

Mounting cut-out Ø 8 mm Behind panel depth 25 mm Design raised