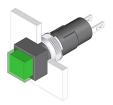

#### 19-050.005 - Indicator actuator

Attention: The preview is based on a sample product. This can differ from your current configuration.

#### **Front**

Front shape square Front dimension 9 x 9 mm

#### **Function**

Indicator

e a o