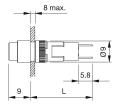

#### **Dimensions**

#### Mounting

Mounting cut-out Ø 8 mm Behind panel depth 25 mm Design raised

#### **Front**

Front shape square Front dimension 9 x 9 mm