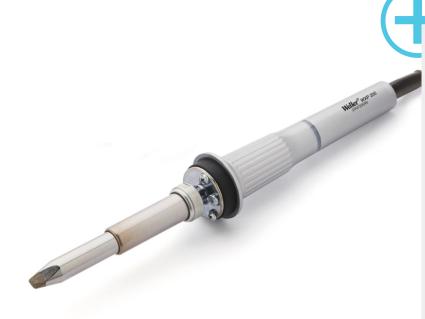

## **WXP 200**

Product no.: T0052920599N

## **Benefits**

- > Intelligent soldering iron 200 W, 24 V
- For very large components (Shielding) with high/ medium energy demand
- Most efficient soldering iron for WX stations
- > Parameter memory such as standby temperatures, automatic switch-off time
- Reduces total costs of ownership due to motion sensor
- Visual process control through LED signal function
- Interchangeable XHT soldering tips at low cost prices
- Power Response heating technology with improved sensor position
- > Fast reaction time

## For this purpose, we recommend:

Solder fume extractors

Pre-heating plates

Cleaning

Soldering tips

| Active Tip heating element technology     |                      |
|-------------------------------------------|----------------------|
| Power Response heating element technology | on                   |
| Silver Line heating element technology    |                      |
| Voltage                                   | 24 V                 |
| Power                                     | 200 W                |
| Tip range                                 | XHT                  |
| Supply unit                               |                      |
| WX-compatible                             | on                   |
| Temperature range °C                      | 100 - 450            |
| Temperature range °F                      | 200 - 850            |
| Heating time                              | 19                   |
| Safety rest                               | WDH 31 (T0051515899) |
| Safety rest (optional)                    | WDH 31 (T0051515899) |
| Barrel                                    | T0058763725          |
| Integrated direct extraction              |                      |
|                                           |                      |