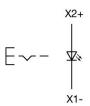

n differ from your current configuration.

### **Attribute**

Design flush Front dimension Ø 35 mm Front form square IP65 IP front protection Mounting cut-out Ø 30.5 mm Front bezel surface anodised Grey Housing colour Housing material **Plastic** Lens colour Colourless Lens illumination illuminative Plastic Lens material Lens optics transparent flush Lens shape Switching action Maintained Terminal Screw terminal Weight 0.067 kg Front bezel colour Nature Front bezel material Aluminium

### **Schaltelement**

max. number of switching elements

### **Function**

Illuminated pushbutton

eao

Stand: 16.09.2020

# EAO – Your Expert Partner for **Human Machine Interfaces**

# 704.062.718 - Illuminated pushbutton round - Actuator

## **Dimensions**



# **Mounting cut-outs**



# Wiring diagrams



## **Additional information**

Max. 3 switching elements can be clipped on

The lamp block will be delivered with screw terminal

The colour of anodised aluminium parts can vary due to technical production reasons

Max. 3 switching elements can be clipped on

The lamp block will be delivered with screw terminal

The colour of anodised aluminium parts can vary due to technical production reasons

eao 🔳

Stand: 16.09.2020