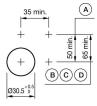

# **Mounting cut-outs**

### **Attribute**

Design flush Front dimension Ø 35 mm Front form square IP65 IP front protection Mounting cut-out Ø 30.5 mm Front bezel surface anodised Grey Housing colour Housing material **Plastic** Lens colour Colourless Lens illumination illuminative Plastic Lens material Lens optics transparent flush Lens shape Switching action Maintained Terminal Screw terminal Weight 0.067 kg Front bezel colour Nature Front bezel material Aluminium