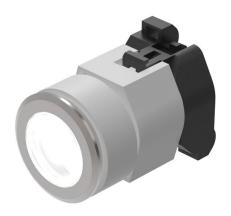

# 704.062.718 - Illuminated pushbutton round - Actuator

Attention: The preview is based on a sample product. This can differ from your current configuration.

### **Attribute**

Design flush Front dimension Ø 35 mm Front form square IP65 IP front protection Mounting cut-out Ø 30.5 mm Front bezel surface anodised Grey Housing colour Housing material **Plastic** Lens colour Colourless Lens illumination illuminative Plastic Lens material Lens optics transparent flush Lens shape Switching action Maintained Terminal Screw terminal Weight 0.067 kg Front bezel colour Nature Front bezel material Aluminium

### **Function**

Illuminated pushbutton

eao

Stand: 16.09.2020