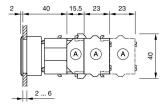

## **Dimensions**

### **Schaltelement**

max. number of switching elements

## **Additional information**

Max. 3 switching elements can be clipped on

The lamp block will be delivered with screw terminal

The colour of anodised aluminium parts can vary due to technical production reasons