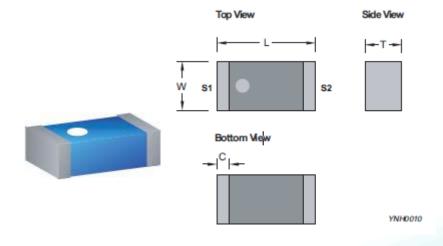

## **MECHANICAL DRAWING**

|        | Dimension      |  |
|--------|----------------|--|
| L (mm) | 3.2 ±0.15      |  |
| W (mm) | 1.6 ±0.15      |  |
| T (mm) | 1.2 ±0.15      |  |
| C (mm) | $0.4 \pm 0.20$ |  |

| Terminal name | Function        |
|---------------|-----------------|
| S1            | Feeding Point   |
| S2            | Soldering Point |

<sup>1.</sup> The specification is defined on Pulse evaluation board