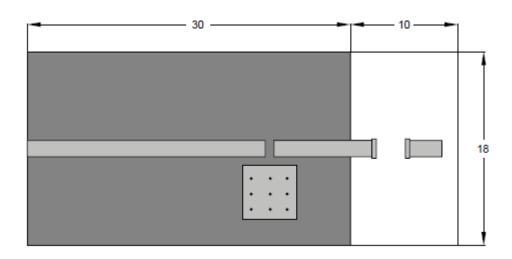

## REFERENCE DESIGN OF EVALUATION BOARD

Unit: mm

#### Outlook and dimension of evaluation board

Details of soldering Pad

**Description**: 3216 2.4G Chip Antenna

PART NUMBER: ANT3216LL00R2400A