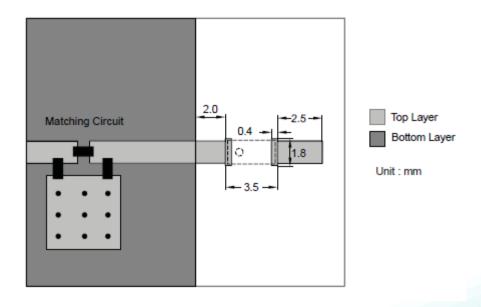

## REFERENCE DESIGN OF EVALUATION BOARD

Unit: mm

#### Outlook and dimension of evaluation board

Details of soldering Pad

**Description**: 3216 2.4G Chip Antenna

PART NUMBER: ANT3216LL00R2400A