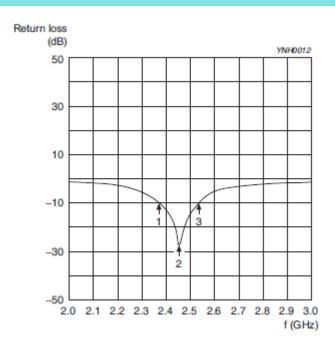

### **ELECTRICAL PERFORMANCES**

Marker data

- 1. 2.37GHz, -10dB
- 2. 2.45GHz, -27.3dB
- 3. 2.53GHz, -10dB

Return loss

In the effort to improve our products, we reserve the right to make changes judged to be necessary. CONFIDENTIAL AND PROPRIETARY INFORMATION