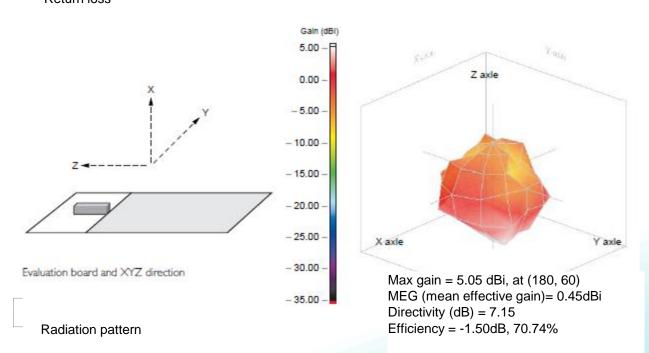

### **ELECTRICAL SPECIFICATIONS**

Working Frequency 2.4-2.5 GHz Bandwidth 160 MHz(Typ.) Polarization Linear Azimuth Beamwidth Omni-directional Peak Gain 5.05 dBi(Typ.) Impedance 50  $\Omega$  Operating Temperature - 40~105  $^{\circ}$ 