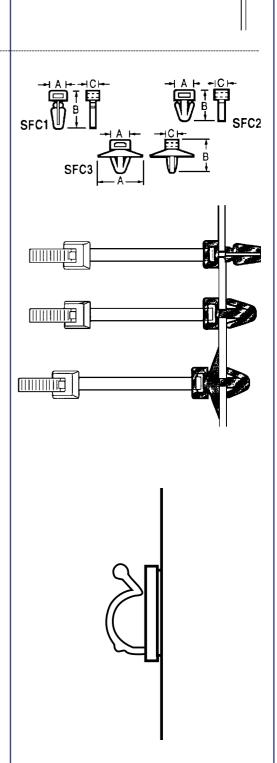

## SELF FIXING CRADLES - SFC1/SFC2/SFC3

A simple fixing method for use in pre drilled or punched holes. Once inserted through the hole, the cradle locks into place. Ideal for areas where access is limited to one side only.

SFC1 & SFC2 - Will accept cable ties up to 4.8mm wide.

Material - Nylon 6.6. Colour - Natural

SCF3 - Will accept cable ties up to 8mm wide.

Material - Nylon 6.6. Colour - Black

| Reference | A<br>(mm) | B<br>(mm) | C<br>(mm) | Hole<br>Dia. (mm) | Panel<br>Thickness<br>(mm) |
|-----------|-----------|-----------|-----------|-------------------|----------------------------|
| SFC1      | 8         | 18.0      | 6.0       | 6.0               | 3.2                        |
| SFC2      | 9         | 14.5      | 6.0       | 6.0               | 1.0                        |
| SFC3      | 22        | 15.7      | 7.3       | 6.4               | 1.8                        |