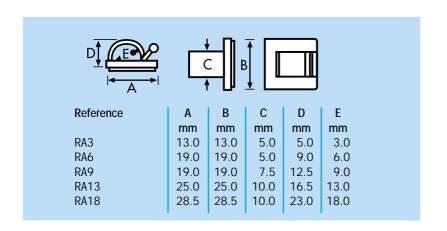

## **Cable Fixing Accessories**

Designed to secure cables or harnesses where fixing holes are undesirable or impractical. The RA Range of self adhesive clips keeps labour costs to a minimum and can be applied to most smooth, clean and dry surfaces. The circular design of the clips makes them ideal for single cables or pipes.