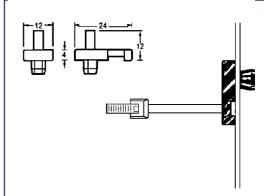

## **CABLE TIE MOUNT - LKCRF1**

When a low profile mount is required for fixing cable harnesses, the LKCRF1 is ideal.

For use with standard or releasable ties up to 4.8mm wide.

Simply knock in the rivet peg for a simple yet secure fixing.

Panel Thickness - 3mm max.

Hole Diameter - 6.5mm

Material: Nylon Colour: Black