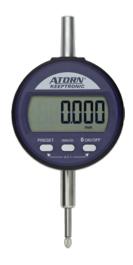

# Electronic dial gauge multiCOM and IP52

## Application

For static measurements of lengths and length differences

#### Version

- Zero setting at any position
- Large LCD display (12 mm)
- Keeptronic System
- mm/inch switch-over

## Advantage

- LOCK function (key lock)
- Switched on by the ON button or automatically switched on by moving the button
- Particularly energy-saving electronics (battery lifetime up to 3 years)