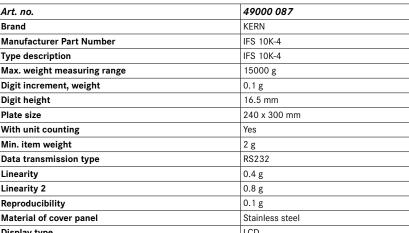

### Delivery:

with power supply unit and work protection hood

| Art. no.                    | 49000 087       |
|-----------------------------|-----------------|
| Brand                       | KERN            |
| Manufacturer Part Number    | IFS 10K-4       |
| Type description            | IFS 10K-4       |
| Max. weight measuring range | 15000 g         |
| Digit increment, weight     | 0.1 g           |
| Digit height                | 16.5 mm         |
| Plate size                  | 240 x 300 mm    |
| With unit counting          | Yes             |
| Min. item weight            | 2 g             |
| Data transmission type      | RS232           |
| Linearity                   | 0.4 g           |
| Linearity 2                 | 0.8 g           |
| Reproducibility             | 0.1 g           |
| Material of cover panel     | Stainless steel |
| Display type                | LCD             |
| Gross Weight                | 7.060 kg        |
| Product Group               | 447             |