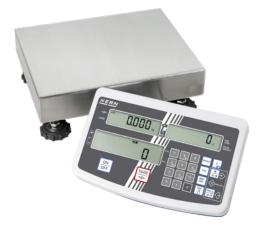

# **Counter scales IFS**

## Application:

Heavy industry standard suitable for harsh use

- Ergonomic evaluation unit with large key block and high-contrast LCD displays for convenient input and reading, e.g. of tare values, reference weights, limit values etc.
- Three displays for weight display, reference weight, total number of pieces
- 100 item memory locations for master data such as reference weight, reference quantity, container weight (prior tare deduction) etc.
- Accurate counting: Manual reference optimisation gradually improves the average part weight
- Adding up counting parts
- Printing of date and time
- with comfortable numeric keypad for convenient data entry