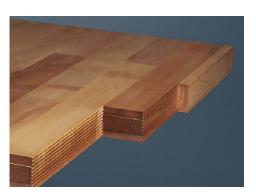

## Version:

- Air-dried beech bars subjected to additional treatment during the drying process
- Each bar specially interlocked, dove-tailed, glued, sanded and oiled
- Available in one piece as continuous panels up to a length of 4050 mm and a depth of 1300 mm

## Advantage:

- Robust, resistant and highly durable
- With lateral toothed profile ensuring up to 60% greater gluing surface and thus optimum stability
- Can be sanded down again and again
- The high quality of ANKE workbench top panels ensures long service life