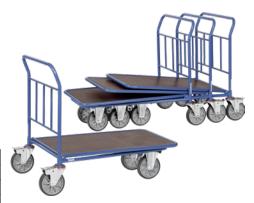

# C+C trolley – telescopic trolley with 1 load area

#### Execution:

- Steel tube structure
- Loading area in slip-resistant, textured board made of waterproof plywood
- with tubular push handle

## Advantage:

- 75% space savings
- Useful accessories such as writing panel, wire basket
- or lock

| Art. no.                 | 50268 318    |
|--------------------------|--------------|
| Brand                    | FETRA        |
| Manufacturer Part Number | 2960         |
| Height                   | 959 mm       |
| Length                   | 1045 mm      |
| Load-carrying capacity   | 400 kg       |
| Width                    | 643 mm       |
| Loading surface length   | 850 mm       |
| Loading surface size     | 850 x 500 mm |
| Loading-surface width    | 500 mm       |
| Wheel diameter           | 160 mm       |
| Material of wheel        | TPE          |
| Total stop optional      | No           |
| Gross Weight             | 26.000 kg    |
| Product Group            | 5AB          |