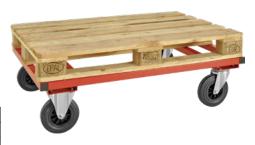

## Pallet trolley made of steel, powder-coated, low For industrial pallets 1200 x 1000 mm, load-bearing capacity 800 kg

## Execution:

- Securely welded construction
- 2 fixed wheels and 2 castors made of solid rubber, 200 x 50 mm

| Art. no.                   | 50291 181   |  |
|----------------------------|-------------|--|
| Brand                      | KONGAMEK    |  |
| Manufacturer Part Number   | KM217-FIN-R |  |
| Length                     | 1200 mm     |  |
| Height                     | 305 mm      |  |
| Loading surface length     | 1200 mm     |  |
| Loading-surface width      | 1000 mm     |  |
| Colour                     | Red         |  |
| Number of steering rollers | 2           |  |
| Number of fixed rollers    | 2           |  |
| With wheel lock            | No          |  |
| ESD-capable                | No          |  |
| Gross Weight               | 26.500 kg   |  |
| Product Group              | 5AT         |  |