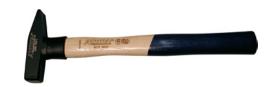

## Machinist's hammer with hickory shaft and shaft protection sleeve

## Version

- Ergonomic Hickory wooden handle DIN 5111, extremely rigid
- Extended hammer head eye with additional plastic protective handle sheath
- DIN 1041 hammer head, C45 steel, forged, hardened, annealed
- Polished working surface

## Advantage

Head and handle are connected via a safety ring wedge

| Art. No.                           | 51188 530 |  |
|------------------------------------|-----------|--|
| Weight of head                     | 0.4 kg    |  |
| Length                             | 310 mm    |  |
| Material of the handle             | Hickory   |  |
| Handle fastening                   | Splined   |  |
| Protective handle sleeve available | Yes       |  |
| DIN                                | 1041      |  |