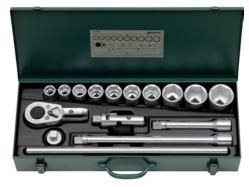

## Socket wrench set, 16 pieces Hexagon, 3/4" square drive 20 DIN 3120

## Execution:

- Chrome-alloy steel
- Chrome-plated
- Polished
- 10 inserts, 6 operating tools
- Hexagonal profile
- Jointed handle

## Delivery:

In lacquered metal case

|                                        | 50000 100                                        |
|----------------------------------------|--------------------------------------------------|
| Art. no.                               | 58909 100                                        |
| Brand                                  | STAHLWILLE                                       |
| Manufacturer Part Number               | 96050104                                         |
| Tip type                               | Outer hexagon                                    |
| Drive                                  | 3/4 inch                                         |
| Sockets with hexagon-head tip provided | 22 mm, 24 mm, 27 mm, 30 mm, 32 mm, 34 mm, 36 mm, |
|                                        | 41 mm, 46 mm, 50 mm                              |
| Ratchets provided                      | 3/4-inch square                                  |
| Extensions provided                    | 200 mm, 400 mm                                   |
| Cross handles provided                 | 500 mm                                           |
| Hinged handles provided                | 550 mm                                           |
| Cardan joints provided                 | 109 mm                                           |
| Gross Weight                           | 14.400 kg                                        |
| Product Group                          | 531                                              |