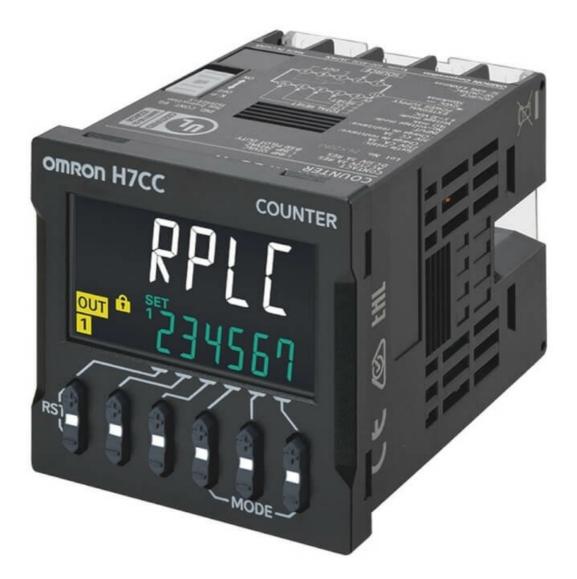

## H7CC-AU

Digital counter, screw terminals, 48x48 mm, IP66, 6 count digits, multifunction: 1&2-stage, total, batch, dual, twin counter, tachometer, SPDT relay & SPST transistor output, 100-240 VAC supply, 12 VDC aux. supply

## Specifications

| Туре               | Pre-set counter                                                                                                                                                               |
|--------------------|-------------------------------------------------------------------------------------------------------------------------------------------------------------------------------|
| Size               | 1/16 DIN (48 x 48 mm)                                                                                                                                                         |
| Counting functions | 1-stage counter, 1-stage counter with batch counter, 1-stage<br>counter with total counter, 2-stage counter, Dual counter<br>(addition/subtraction), Tachometer, Twin counter |
| Counting range     | -99999 - 999999                                                                                                                                                               |
| LCD backlight      | With backlight                                                                                                                                                                |
| Number of digits   | 6                                                                                                                                                                             |
| Body color         | Black                                                                                                                                                                         |
| Installation type  | On-panel                                                                                                                                                                      |
| Terminal           | Screw                                                                                                                                                                         |
| Output type        | Relay, Transistor                                                                                                                                                             |
| Relay output       | 1                                                                                                                                                                             |
| Transistor output  | 1                                                                                                                                                                             |
| Inputs             | DC voltage, No-voltage                                                                                                                                                        |
| Supply voltage AC  | 100-240 V                                                                                                                                                                     |
| Speed              | 10000 Hz                                                                                                                                                                      |
| Width              | 48 mm                                                                                                                                                                         |
| Height             | 48 mm                                                                                                                                                                         |
| Depth              | 78 mm                                                                                                                                                                         |