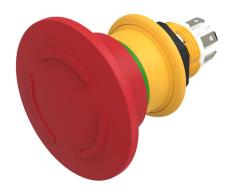

#### **Front**

Front shape round Front dimension Ø 40 mm

#### Operating-/Indication part

Lens material Plastic
Lens colour red
Lens profile Mushroom

#### **IP-Rating**

Front protection IP67, IP69K

#### **Actuator**

Switching action Maintained

#### **Function**

Emergency stop switch

e a o