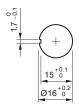

view is based on a sample product. This can differ from your current configuration.

#### Mounting

#### **Front**

Front shape round Front dimension Ø 40 mm

#### **Other Attributes**

Marking Arrows Weight 0.018 kg

#### Operating-/Indication part

Lens material Plastic
Lens colour red
Lens profile Mushroom

#### **IP-Rating**

Front protection IP67, IP69K

#### **Connection Method**

Terminal Solder 2.8 x 0.5 mm

#### **Actuator**

Switching action Maintained

#### **Switching element**

Contacts 1 NC + 2 NO

#### **Function**

Emergency stop switch

e a o

# EAO – Your Expert Partner for **Human Machine Interfaces**

## 61-6461.4097 - Emergency stop switch compact, foolproof EN IEC 60947-5-5

#### **Dimensions**



L1 = Solder/Plug-in terminal 2.8 x 0.5 mm

#### **Mounting cut-outs**



#### Wiring diagram



### **Component layout**



#### **Additional information**

Twist to unlock clockwise Position indication ring green Application as per DIN EN ISO 13850 and EN 60204-1

#### Legend

Switching action: C = Maintained