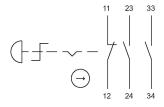

#### Wiring diagram

#### **Switching element**

Contacts 1 NC + 2 NO

#### Legend

Switching action: C = Maintained