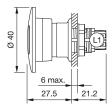

#### **Dimensions**

L1 = Solder/Plug-in terminal 2.8 x 0.5 mm

#### **Mounting cut-outs**