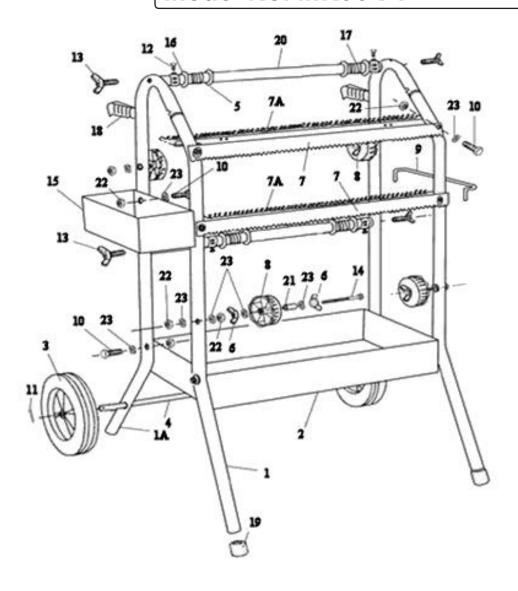

## Masking Paper Dispenser 2 x 450mm Trolley Model No: MK66.V4

| Item | Part No.    | Description          |
|------|-------------|----------------------|
| 1    | MK66.V4-01  | FRONT FRAME          |
| 1A   | MK66.V4-01A | REAR FRAME           |
| 2    | MK66.V4-02  | TOOL TRAY (LARGE)    |
| 3    | MK66.V4-03  | WHEEL                |
| 4    | MK66.V4-04  | AXLE                 |
| 5    | MK66.V4-05  | PAPER HOLDING RING   |
| 6    | MK66.V4-06  | WING NUT             |
| 7    | MK66.V4-07  | CUTTING BLADE        |
| 7A   | MK66.V4-07A | CUTTING BLADE SPRING |
| 8    | MK66.V4-08  | TAPE REEL            |
| 9    | MK66.V4-09  | HANGER BAR           |
| 10   | MK66.V4-10  | BOLT                 |
| 11   | MK66.V4-11  | COTTER PIN           |

| Item | Part No.   | Description           |
|------|------------|-----------------------|
| 12   | MK66.V4-12 | WING BOLT M5x15mm     |
| 13   | MK66.V4-13 | WING BOLT             |
| 14   | MK66.V4-14 | LONG BOLT             |
| 15   | MK66.V4-15 | SMALL TOOL TRAY       |
| 16   | MK66.V4-16 | PAPER HOLDING WASHER  |
| 17   | MK66.V4-17 | PAPER HOLDING SPRING  |
| 18   | MK66.V4-18 | HANDLE GRIP           |
| 19   | MK66.V4-19 | PLASTIC TUBE COVER    |
| 20   | MK66.V4-20 | PAPER BAR             |
| 21   | MK66.V4-21 | BUSHING FOR TAPE REEL |
| 22   | MK66.V4-22 | NUT M6                |
| 23   | MK66.V4-23 | WASHER M6             |