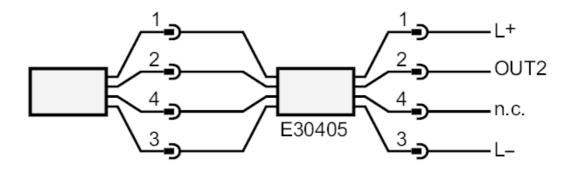

## Electrical connection

Cable: 0.9 m, PUR

#### Connection

n.c. = not used

discontinued article

replaced by: PP2001