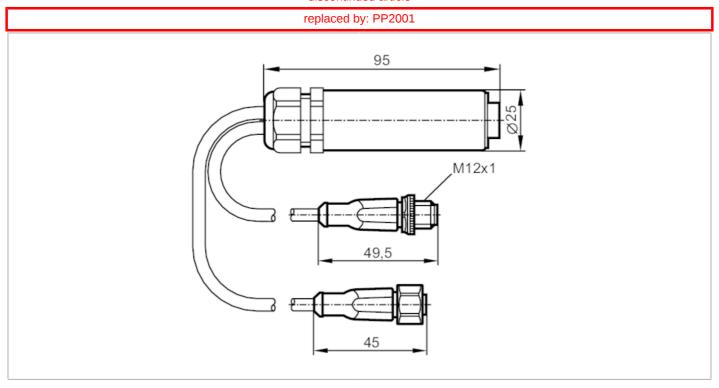

## Electrical connection

Cable: 0.9 m, PUR

#### Connection

n.c. = not used

discontinued article

replaced by: PP2001