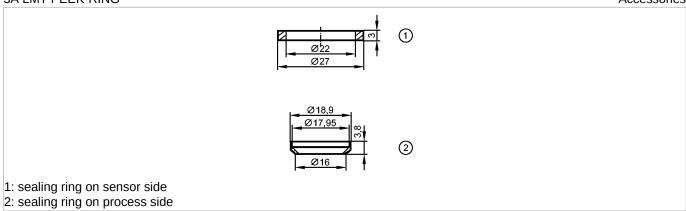

E43323

3A LMT PEEK-RING Accessories

## 

Product characteristics

| Sealing ring    |  |
|-----------------|--|
| Mechanical data |  |

| Mechanicai data    |       |                                                                                   |
|--------------------|-------|-----------------------------------------------------------------------------------|
| Design             |       | for G ½ sealing cone                                                              |
| Housing materials  |       | sealing ring on sensor side: EPDM; sealing ring on process side: PEEK (in contact |
|                    |       | with the medium)                                                                  |
| Weight             | [kg]  | 0.004                                                                             |
| Remarks            |       |                                                                                   |
| De als assessables | F ! 1 | 1                                                                                 |