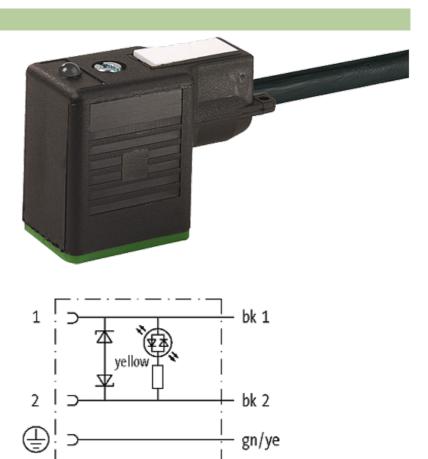

# MSUD valve plug form BI 11mm with cable

PVC 3x0.75 bk 25m

Form BI (11 mm) industrial standard 24 V AC/DC with LED and suppression

Further cable lengths on request. Plastic housings with good resistance against chemicals and oils. The resistance to aggressive media should be individually tested for your application. Further details on request.

#### **Form**

11021

| Technical Data                |                                        |
|-------------------------------|----------------------------------------|
| Operating voltage             | 24 V AC/DC ±25 %                       |
| Operating current per contact | max. 4 A                               |
| Switch off peak               | max. 55 V                              |
| Switch off delay time         | max. 20 ms                             |
| Locking of ports              | M3 (recommended torque 0.4 Nm)         |
| Protection                    | IP67 inserted and tightened (EN 60529) |
| Housing                       | Black plastic (gray on request)        |
| Cables                        |                                        |
| Cable number                  | 616                                    |
| No./diameter of wires         | 3 × 0.75 mm²                           |
| Wire isolation                | PVC (bk, num, gnye)                    |
| Jacket Color                  | black                                  |
| Shore hardness outer jacket   | 80 ± 5A                                |
| Material (jacket)             | PVC                                    |
| Outer diameter                | approx. 5.9 mm                         |
| Bend radius (fixed)           | 5 × outer Ø                            |
| Bend radius (moving)          | 10 × outer Ø                           |
| Temperature range (fixed)     | -30+70 °C                              |
| Temperature range (mobile)    | -5+70 °C                               |
| Commercial data               |                                        |
| country of origin             | CZ                                     |
| customs tariff number         | 85444290                               |