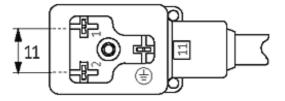

#### **Form**

11021

| Technical Data                |                                        |
|-------------------------------|----------------------------------------|
| Operating voltage             | 24 V AC/DC ±25 %                       |
| Operating current per contact | max. 4 A                               |
| Switch off peak               | max. 55 V                              |
| Switch off delay time         | max. 20 ms                             |
| Locking of ports              | M3 (recommended torque 0.4 Nm)         |
| Protection                    | IP67 inserted and tightened (EN 60529) |
| Housing                       | Black plastic (gray on request)        |
| Cables                        |                                        |
| Cable number                  | 616                                    |
| No./diameter of wires         | 3 × 0.75 mm²                           |
| Wire isolation                | PVC (bk, num, gnye)                    |
| Jacket Color                  | black                                  |
| Shore hardness outer jacket   | 80 ± 5A                                |
| Material (jacket)             | PVC                                    |
| Outer diameter                | approx. 5.9 mm                         |
| Bend radius (fixed)           | 5 × outer Ø                            |
| Bend radius (moving)          | 10 × outer Ø                           |
| Temperature range (fixed)     | -30+70 °C                              |
| Temperature range (mobile)    | -5+70 °C                               |
| Commercial data               |                                        |
| country of origin             | CZ                                     |
| customs tariff number         | 85444290                               |