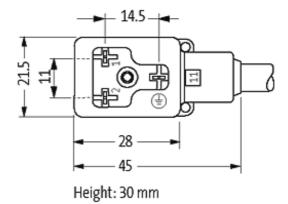

#### **Form**

11021

| Technical Data                |                                        |
|-------------------------------|----------------------------------------|
| Operating voltage             | 24 V AC/DC ±25 %                       |
| Operating current per contact | max. 4 A                               |
| Switch off peak               | max. 55 V                              |
| Switch off delay time         | max. 20 ms                             |
| Locking of ports              | M3 (recommended torque 0.4 Nm)         |
| Protection                    | IP67 inserted and tightened (EN 60529) |
| Housing                       | Black plastic (gray on request)        |
| Cables                        |                                        |
| Cable number                  | 616                                    |
| No./diameter of wires         | 3 × 0.75 mm²                           |
| Wire isolation                | PVC (bk, num, gnye)                    |
| Jacket Color                  | black                                  |
| Shore hardness outer jacket   | 80 ± 5A                                |
| Material (jacket)             | PVC                                    |
| Outer diameter                | approx. 5.9 mm                         |
| Bend radius (fixed)           | 5 × outer Ø                            |
| Bend radius (moving)          | 10 × outer Ø                           |
| Temperature range (fixed)     | -30+70 °C                              |
| Temperature range (mobile)    | -5+70 °C                               |
| Commercial data               |                                        |
| country of origin             | CZ                                     |
| customs tariff number         | 85444290                               |