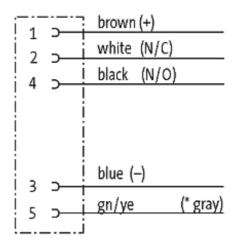

#### Illustration

(\* for cable type 126 and 732)

stay connected

### **Form**

12241

| Technical Data                |                                                                          |  |
|-------------------------------|--------------------------------------------------------------------------|--|
| Operating voltage             | max. 125 V AC/DC                                                         |  |
| Operating current per contact | max. 4 A                                                                 |  |
| Locking of ports              | Screw thread M12 $\times$ 1 mm (recommended torque 0.6 Nm) self-securing |  |
| Protection                    | IP67 inserted and tightened (EN 60529)                                   |  |
| Cables                        |                                                                          |  |
| Cable number                  | 215                                                                      |  |
| No./diameter of wires         | 5 × 0.34 mm²                                                             |  |
| Wire isolation                | PVC (br, wh, bl, bk, gnye)                                               |  |
| Jacket Color                  | gray                                                                     |  |
| Shore hardness outer jacket   | 85 ± 5A                                                                  |  |