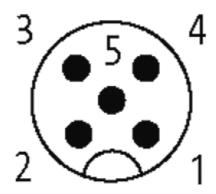

stay connected

### M12 FEMALE 0°

PVC 5X0.34 GRAY, UL/CSA 20m

M12
Female straight
5-pole
Art.-No. 7005 - M12 Lite - (plastic hexagonal screw) on request

Plastic housings with good resistance against chemicals and oils. The resistance to aggressive media should be individually tested for your application. Further details on request. Further cable lengths on request.

## **Link to Product**

#### Illustration





(\* for cable type 126 and 732)



stay connected

# **Female**





Product may differ from Image

### **Approvals**







\* only for products with UL/CSA approvaled cable

### **Form**

12241

| Technical Data                |                                                                          |  |
|-------------------------------|--------------------------------------------------------------------------|--|
| Operating voltage             | max. 125 V AC/DC                                                         |  |
| Operating current per contact | max. 4 A                                                                 |  |
| Locking of ports              | Screw thread M12 $\times$ 1 mm (recommended torque 0.6 Nm) self-securing |  |
| Protection                    | IP67 inserted and tightened (EN 60529)                                   |