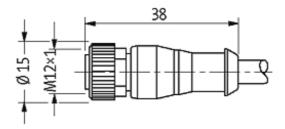

### M12 FEMALE 0°

PVC 5X0.34 GRAY, UL/CSA 20m

M12
Female straight
5-pole
Art.-No. 7005 - M12 Lite - (plastic hexagonal screw) on request

Plastic housings with good resistance against chemicals and oils. The resistance to aggressive media should be individually tested for your application. Further details on request. Further cable lengths on request.

### **Form**

12241

| Technical Data                |                                                                          |  |
|-------------------------------|--------------------------------------------------------------------------|--|
| Operating voltage             | max. 125 V AC/DC                                                         |  |
| Operating current per contact | max. 4 A                                                                 |  |
| Locking of ports              | Screw thread M12 $\times$ 1 mm (recommended torque 0.6 Nm) self-securing |  |
| Protection                    | IP67 inserted and tightened (EN 60529)                                   |  |
| Cables                        |                                                                          |  |
| Cable number                  | 215                                                                      |  |
| No./diameter of wires         | 5 × 0.34 mm²                                                             |  |
| Wire isolation                | PVC (br, wh, bl, bk, gnye)                                               |  |
| Jacket Color                  | gray                                                                     |  |
| Shore hardness outer jacket   | 85 ± 5A                                                                  |  |