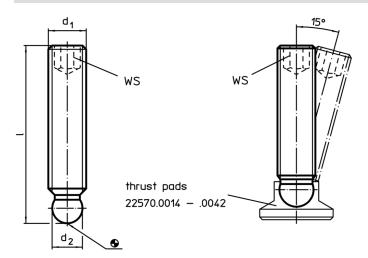

## Drawing

### **Order information**

| Dimensions         |    |                         | ws   | ă.  | Art. No.   |
|--------------------|----|-------------------------|------|-----|------------|
| d <sub>1</sub>     | I  | d <sub>2</sub><br>+0.05 |      | _   |            |
| [mm]               |    |                         | [mm] | [9] |            |
| Free cutting steel |    |                         |      |     |            |
| M10                | 40 | 7.8                     | _    | 16  | 22570.0248 |