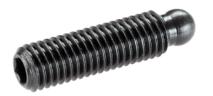

### **Product Description**

The ball-headed grub screws (EH 22570.) can be combined with plastic thrust pads (EH 22570.).

#### Material

• Free cutting steel, quality 5.8, blackened