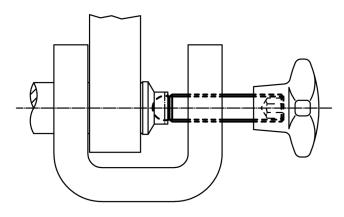

oduct Description**

The ball-headed grub screws (EH 22570.) can be combined with plastic thrust pads (EH 22570.).



#### Material

• Free cutting steel, quality 5.8, blackened

### More information

### **Further products**

• Thrust Pads, plastic

## Drawing



### **Order information**

| Dimensions         |    |                         | ws   | ă.  | Art. No.   |
|--------------------|----|-------------------------|------|-----|------------|
| d <sub>1</sub>     | I  | d <sub>2</sub><br>+0.05 |      | _   |            |
| [mm]               |    |                         | [mm] | [9] |            |
| Free cutting steel |    |                         |      |     |            |
| M10                | 40 | 7.8                     | _    | 16  | 22570.0248 |

# **Application example**





www.halder.com Page 1 of 2
Published on: 8.7.2022

### Compliance

## RoHS compliant

Contains lead - compliant according to exceptions 6a / 6b / 6c

### Contains SVHC substances >0,1% w/w

Contains lead - SVHC list [REACH] as of 10.06.2022

#### **Contains Proposition 65 substances**



Lead can cause cancer and reproductive harm from exposure https://www.P65Warnings.ca.gov/

#### **Free from Conflict Minerals**

This product does not contain any substances designated as "conflict minerals" such as tantalum, tin, gold or tungsten from the Democratic Republic of Congo or adjacent countries.



Erwin Halder KG

www.halder.com Page 2 of 2

Published on: 8.7.2022