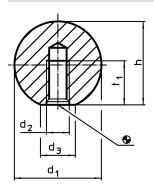

# Drawing

## **Order information**

| Dimensions     |                |                |   |                | Ĭ.  | Art. No. |
|----------------|----------------|----------------|---|----------------|-----|----------|
| d <sub>1</sub> | d <sub>2</sub> | d <sub>3</sub> | h | t <sub>1</sub> | _   |          |
|                |                | ~              | ~ | min.           |     |          |
| [mm]           |                |                |   |                | [9] |          |
| Aluminium Al   |                |                |   |                |     |          |
|                |                |                |   |                |     |          |