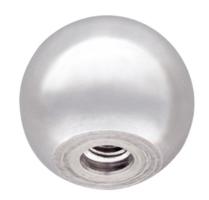

# Ball Knobs • metal types similar to DIN 319 24561.0120

#### **Material**

· Aluminium, polished