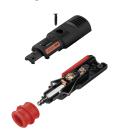

## **Safety Universal Plugs**

67714000 - 8A 12-24V Safety Plug

• with integral fuse with maze-like strain relief

67712000 - 8A 12-24V Safety Plug

• with integral fuse

with screwed strain relief