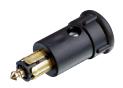

## **Universal Plugs**

67713000 - 8A 12-24V Plug 67713010 - 16A 12-24V Pluq

with maze-like strain relief

67711010 - 16A 12-24V Plug

with screwed strain relief