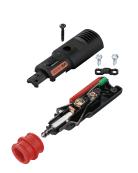

## **Safety Universal Plugs**

67714000 - 8A 12-24V Safety Plug

• with integral fuse with maze-like strain relief

67712000 - 8A 12-24V Safety Plug

• with integral fuse

with screwed strain relief