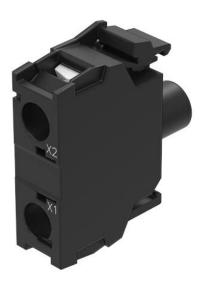

### 45-320.1G16 - Illumination element

#### 45-320.1G16 - Illumination element

Attention: The preview is based on a sample product. This can differ from your current configuration.