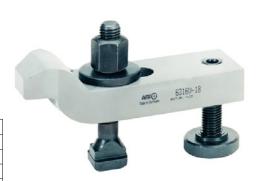

## Offset clamp, with adjustable support screw, complete

## Application:

For clamping workpieces.

## Version:

- With support screw and clamping screw
- Made from heat-treated steel
- Painted

| Art. no.                               | 26222 020    |
|----------------------------------------|--------------|
| For table grooves according to DIN 650 | 12 mm        |
| Suitable screw DIN 787                 | M12 x 100 mm |
| Min./max. clamping range               | 28-58 mm     |
| Groove width                           | 14 mm        |
| Span iron length                       | 125 mm       |
| Span iron width                        | 40 mm        |
| Thread dimension                       | M12          |
| Thread length                          | 49 mm        |
| Thickness                              | 20 mm        |
| Distance                               | 44 mm        |
| Length                                 | 40 mm        |