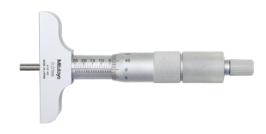

**Depth calliper** interchangeable measuring needles

## Application:

For measuring bore depths and shoulders.

## **Execution:**

- Measuring faces, hardened, precision-ground, micro-lapped
- provide a wide measuring range in 25-mm increments
- Locking mechanism
- Ratchet stop ensures constant measuring force
- Scale drum and sleeve, semi-gloss chrome-plated, diameter 18 mm