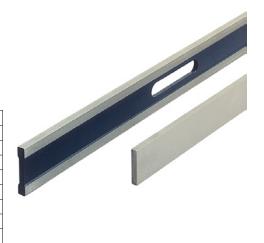

## Steel ruler

Accuracy class I, steel

## Execution:

- Top edges finely ground and calibrated, flat side precision-ground. Rulers up to 1500 mm have rectangular section, rulers above 2000 mm have a double-T section and 2 hand slots
- Rectangular section
- Test surfaces finely sanded
- Straightness of test surfaces according to DIN 874

| Art. no.                                   | 37435 100  |  |
|--------------------------------------------|------------|--|
| Length                                     | 1000 mm    |  |
| Cross-section length x cross-section width | 50 x 10 mm |  |
| Accuracy class                             | I          |  |
| Weight                                     | 4 kg       |  |
| Material                                   | Steel      |  |
| Calibration Group                          | CG         |  |
| Gross Weight                               | 3.800 kg   |  |
| Product Group                              | 375        |  |