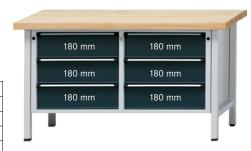

## Cabinet workbench, series V 1500 Zinc sheet coating 1500 mm, 6 drawers with full extension

## Execution:

- Solidly welded steel sheet construction
- Base made of square-section steel tube 45 x 45 x 2 mm, with level compensation
- 3 drawers with 100% full extension on the right and left , front height 180 mm

| Art. no.                                                        | 50221 132                |
|-----------------------------------------------------------------|--------------------------|
| Brand                                                           | ANKE                     |
| Number of drawers                                               | 6 PCS                    |
| Working height                                                  | 900 mm                   |
| Worktop width                                                   | 1500 mm                  |
| Worktop height                                                  | 50 mm                    |
| Pullout type                                                    | Full extension           |
| Worktop depth                                                   | 700 mm                   |
| Colour of front                                                 | Anthracite grey RAL 7016 |
| Cabinet colour                                                  | Light grey RAL 7035      |
| Drawer surface                                                  | 0.27 m <sup>2</sup>      |
| With single pull-out safety brake                               | Yes                      |
| Levelling                                                       | Yes                      |
| Lock type                                                       | DOM® locking system      |
| Drawer front height                                             | 6 x 180 mm               |
| Surface                                                         | Powder-coated            |
| Drawer width (inner dimension)                                  | 500 mm                   |
| Drawer width (inner dimension) x drawer depth (inner dimension) | 500 x 540 mm             |
| Load-carrying capacity                                          | 1500 kg                  |
| Drawer depth (inner dimension)                                  | 540 mm                   |
| Load-carrying capacity per drawer                               | 100 kg                   |
| Material of worktop                                             | Zinc sheet covering      |
| Central locking                                                 | Yes                      |
| Gross Weight                                                    | 170.000 kg               |
| Product Group                                                   | 502                      |