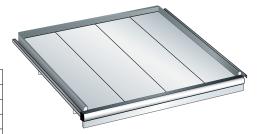

## **Pull-out shelf**

## **Execution:**

 Pull-out shelf: For storing heavy parts and devices. Precise, variable height mounting from 25: 25 mm in the column frame. The inserted slats allow the storage material to be stored flush with the handle bar and pulled out. Design: Sheet steel. Fins are made of sheet steel profile, Sendzimir galvanised.